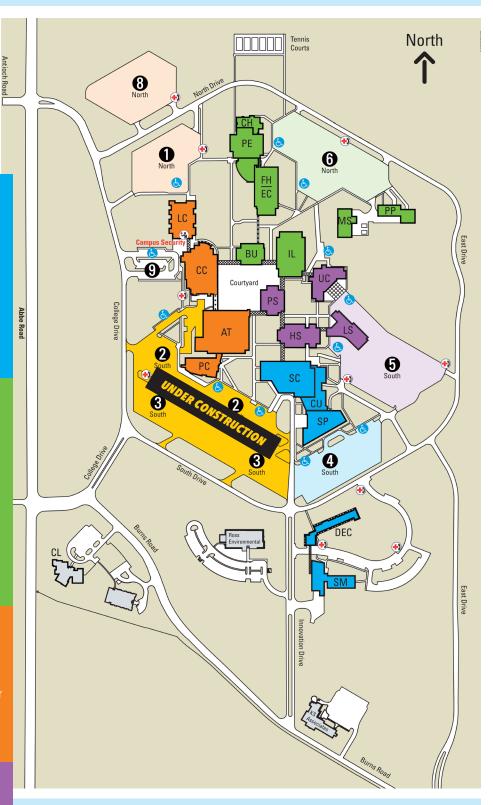

# Main Campus Suggested Parking Map

## **Suggested Parking - Lot 4**

- CU The Ben and Jane Norton Culinary Arts Center
- DEC The Richard Desich Business and Entrepreneurship Center
- SC The C. Paul Stocker Humanities and Fine Arts Center
- SM The Richard Desich SMART Commercialization Center
- SP The John A. Spitzer Conference Center

## **Suggested Parking - Lot 6**

- **BU** Business Building
- CH Children's Learning Center
- EC The Ewing Activities Center
- FH The Ewing Field House
- IL iLOFT Innovative Learning Opportunities for Tomorrow
- MS Mechanical Services
- PE The Ewing Physical Education & Fitness Center
- PP Plant Services

#### Suggested Parking - Lot 1, Lot 8

- AT The Nord Advanced Technologies Center
- CC College Center
- LC The Bass Library/Community Resource Center
- PC The Patsie C. Campana, Sr. Engineering & Development Center

## **Suggested Parking - Lot 5**

- HS Health Sciences
- LS Lab Sciences
- PS Physical & Social Sciences
- UC University Center

## You are welcome to park in any of the lots.

This map just provides suggestions based on distance while Lots 2 and 3 are under construction.